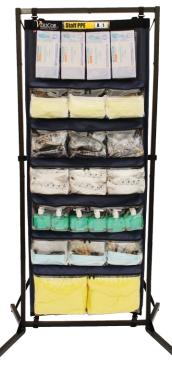

## **Staff Personal Protective Equipment MedKit**

**Model: MK-SPPE** 

The Staff Personal Protective Equipment MedKit is an UMO (Upright Medical Organizer) loaded with essential components needed for protecting staff, while performing patient care, during emergency situations. Supplies include glasses, gloves, gowns, masks, sanitizer, etc.

## **Features**

- The UMO (Upright Medical Organizer)
- Easy to assemble stand
- Items specific to staff personal protective equipment
- A packaging choice between a rolling hard case or a soft carry case
- SmartBook™ with critical data

## **Specifications**

Dimensions On Stand 73" x 39" x 25" @ 98 lbs.

Storage Pockets 21 clear

Rolling Hard Case Dimensions 38" x 23" x 23"

Soft Carry Case Dimensions 30" x 15" x 15"

You choose the packaging!