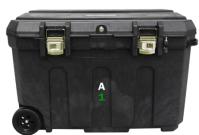

## **Features**

- The UMO (Upright Medical Organizer)
- Easy to assemble stand
- Items specific to staff personal protective equipment
- A packaging choice between a rolling hard case or a soft carry case
- SmartBook™ with critical data

## **Specifications**

Dimensions On Stand 73" x 39" x 25" @ 98 lbs.

Storage Pockets 21 clear

Rolling Hard Case Dimensions 38" x 23" x 23"

Soft Carry Case Dimensions 30" x 15" x 15"

You choose the packaging!