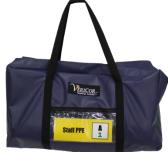

## **Features**

- The UMO (Upright Medical Organizer)
- Easy to assemble stand
- Items specific to staff personal protective equipment
- A packaging choice between a rolling hard case or a soft carry case
- SmartBook™ with critical data

## **Specifications**

Dimensions On Stand 73" x 39" x 25" @ 98 lbs.

Storage Pockets 21 clear

Rolling Hard Case Dimensions 38" x 23" x 23"

Soft Carry Case Dimensions 30" x 15" x 15"

You choose the packaging!