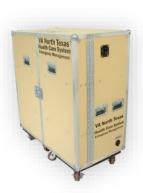

### Mobile Charging Station Model: MC-MCS-\_\_

With built-in electrical, the Mobile Charging Station has the space you need to keep medical equipment organized and fully charged. This durable case protects assets during storage and deployment, while providing a lockable solution that organizes charging stations and power supplies. Pack it up and be ready to respond.

## **Specifications**

*Dimensions (H x W x D)* 55" x 49" x 26"

Weight 315 lbs.

Casters 4" diameter

Colors 11 choices

Red

(RD)

Orange