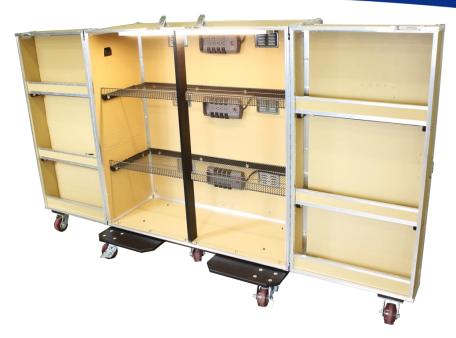

#### Features

- Large capacity
- Carriage doors w/ shelves
- 7 swivel casters (2 Locking)
- Overhead light
- Premium power strips
- Wire shelving
- Bottom shelf tie downs

Green

(GR)

Wire Shelving

# Overhead Light