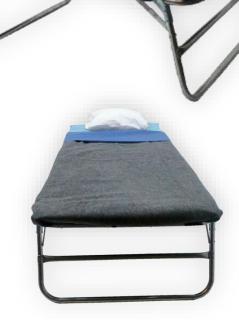

## General-Purpose Bed Model: RB-GP400

The General-Purpose Response Bed is engineered for the rigors of long or short term deployment. The lightweight, durable design is comfortable and portable, making it an excellent choice for the general population and staff needs.

## Features

- Lightweight and portable
- Spun tube ends
- Waterproof, anti-microbial mattress
- Comfortable spring and deck
  design
- Heavy duty locking legs

## Specifications

- 400+ lbs. working capacity
- Sleeping Surface: 32" x 80"
- Height: 22"
- Folded: 42" x 34" x 41/2"
- Weight: 18 lbs.
- Meets FED STD 1633 for flammability

Folded (Dual View)

For more information & pricing: www.VeriCorMed.com