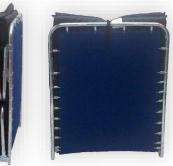

## Specifications

- 400+ lbs. working capacity
- Sleeping Surface: 32" x 80"
- Height: 22"
- Folded: 42" x 34" x 41/2"
- Weight: 18 lbs.
- Meets FED STD 1633 for flammability

Folded (Dual View)

For more information & pricing: www.VeriCorMed.com