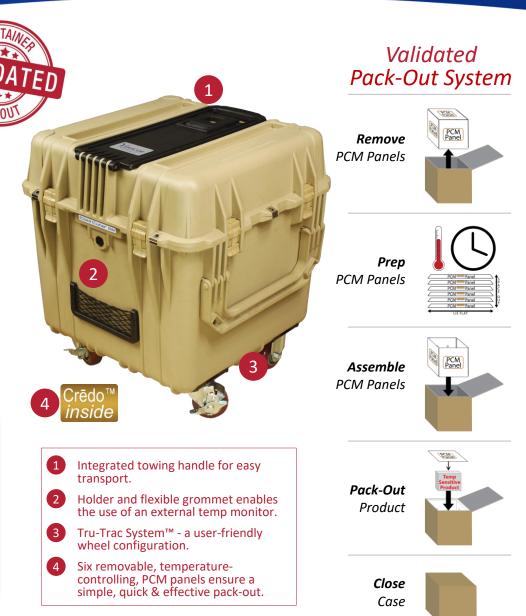

# Cool Cube<sup>™</sup> 96 at Room Temps (FFPE, platelets, biospecimens)

Model: RT-96

The Cool Cube<sup>™</sup> 96 at Room Temperatures is not an ordinary transport cooler. It is an easy-to-carry, validated container and pack-out system that keeps temperature sensitive product (FFPE, platelets, biospecimens) between 15 and 25 °C for over 5½ days (or between 20 and 24 °C for over 3½ days) – without using ice or electricity! This cooler is ideal for transport, but also excels at protecting valuable product during off-site use and power outages, regardless of hot or freezing conditions. The simple, validated, patented technology is the best compact thermal protection product available to maintain the cold chain!

## Features

### Specifications

- 6 patented room PCM panels manage the temp
- Temp-Shield<sup>™</sup> vacuum insulated panel (VIP) system
- Rugged, military spec case with large lifting handles & wheels
- Validated under ISTA Test Procedure 7D (Int'l Safe Transit Assoc.)

Temperature Range / Duration 20 to 24 °C (68 to 75 °F) / 91+ hrs. 15 to 25 °C (59 to 77 °F) / 143+ hrs. (summer profiles used for hrs.)

Payload Area 18" x 18" x 18"

Exterior Dimensions & Weight 26½" x 26½" x 28¼" @ 114 lbs.