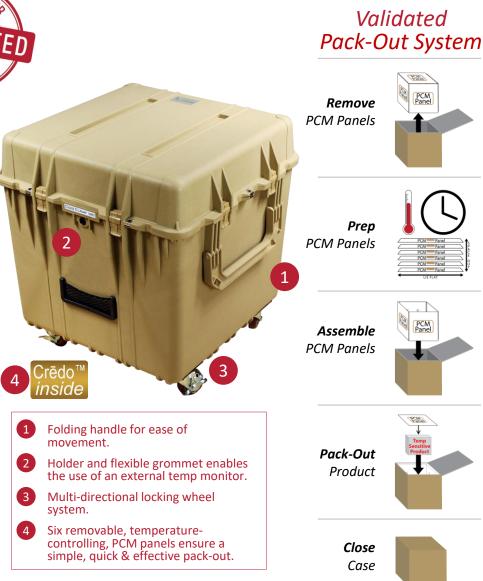

# Cool Cube<sup>™</sup> 96 at Room Temps (FFPE, platelets, biospecimens)

Model: RT-96

The Cool Cube<sup>™</sup> 96 at Room Temperatures is not an ordinary transport cooler. It is an easy-to-carry, validated container and pack-out system that keeps temperature sensitive product (FFPE, platelets, biospecimens) between 15 and 25 °C for over 5½ days (or between 20 and 24 °C for over 3½ days) – without using ice or electricity! This cooler is ideal for transport, but also excels at protecting valuable product during off-site use and power outages, regardless of hot or freezing conditions. The simple, validated, patented technology is the best compact thermal protection product available to maintain the cold chain!

## Features

### Specifications

- 6 patented room PCM panels manage the temp
- Temp-Shield<sup>™</sup> vacuum insulated panel (VIP) system
- Rugged, military spec case with large lifting handles & wheels
- Validated under ISTA Test Procedure 7D (Int'l Safe Transit Assoc.)