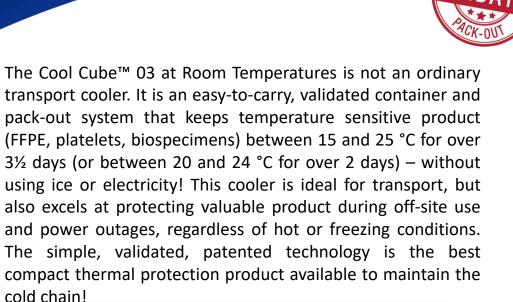

# Cool Cube<sup>™</sup> 03 at Room Temps (FFPE, platelets, biospecimens)

Model: RT-03

## Features

### **Specifications**

- 6 patented room PCM panels manage the temp
- Temp-Shield<sup>™</sup> vacuum insulated panel (VIP) system
- Rugged, blue carrying case with a shoulder & hand strap
- Validated under ISTA Test
   Procedure 7D (Int'I Safe Transit Assoc.)

Temperature Range / Duration 20 to 24 °C (68 to 75 °F) / 47+ hrs. 15 to 25 °C (59 to 77 °F) / 91+ hrs. (summer profiles used for hrs.)

Payload Area 5¾" x 5¾" x 5¾"

Exterior Dimensions & Weight 11" x 11" x 11" @ 11 lbs.