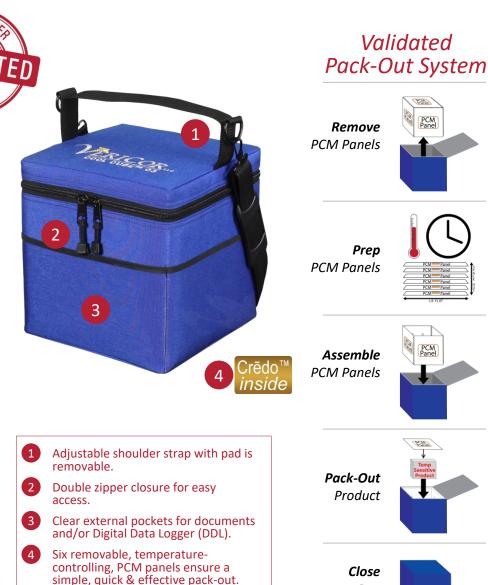

# Cool Cube<sup>™</sup> 08 at Room Temps (FFPE, platelets, biospecimens)

Model: RT-08

The Cool Cube<sup>™</sup> 08 at Room Temperatures is not an ordinary transport cooler. It is an easy-to-carry, validated container and pack-out system that keeps temperature sensitive product (FFPE, platelets, biospecimens) between 15 and 25 °C for over 3½ days (or between 20 and 24 °C for over 2½ days) – without using ice or electricity! This cooler is ideal for transport, but also excels at protecting valuable product during off-site use and power outages, regardless of hot or freezing conditions. The simple, validated, patented technology is the best compact thermal protection product available to maintain the cold chain!

## Features

### **Specifications**

- 6 patented room PCM panels manage the temp
- Temp-Shield<sup>™</sup> vacuum insulated panel (VIP) system
- Rugged, blue carrying case with a shoulder & hand strap
- Validated under ISTA Test
   Procedure 7D (Int'I Safe Transit Assoc.)

Temperature Range / Duration 20 to 24 °C (68 to 75 °F) / 66+ hrs. 15 to 25 °C (59 to 77 °F) / 83+ hrs. (summer profiles used for hrs.)

Payload Area 11¼" x 6½" x 6½"

*Exterior Dimensions & Weight* 16" x 11½" x 11½" @ 17 lbs.