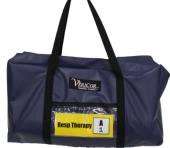

## **Respiratory Therapy MedKit**

Model: MK-RT

The Respiratory Therapy MedKit is an UMO (Upright Medical Organizer) loaded with essential components needed for the administration of oxygen and inhalation therapy. Supplies include peak flow meters, saline, masks, tubing, etc.

#### **Features**

- The UMO (Upright Medical Organizer)
- Easy to assemble stand
- Items specific for respiratory therapy
- Packaging choice of rolling hard case or soft carry case
- SmartBook™ with critical data

## **Specifications**

Dimensions On Stand 73" x 39" x 25" @ 92 lbs.

Storage Pockets 21 clear

Rolling Hard Case Dimensions 38" x 23" x 23"

Soft Carry Case Dimensions 30" x 15" x 15"

You choose the packaging!