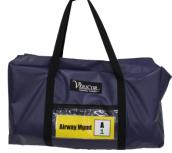

## Airway Management MedKit Model: MK-AM

The Airway Management MedKit is an UMO (Upright Medical Organizer) loaded with essential components needed to facilitate rapid airway management. Supplies include cricothyrotomy sets, CO2 detectors, tubes, resuscitators, etc.

#### **Features**

- The UMO (Upright Medical Organizer)
- Easy to assemble stand
- Items specific for airway management
- Packaging choice of rolling hard case or soft carry case
- SmartBook™ with critical data

## **Specifications**

Dimensions On Stand 73" x 39" x 25" @ 92 lbs.

Storage Pockets 21 clear

Rolling Hard Case Dimensions 38" x 23" x 23"

Soft Carry Case Dimensions 30" x 15" x 15"

You choose the packaging!