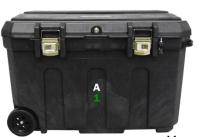

## **Specifications**

Dimensions On Stand 73" x 39" x 25"

Storage Pockets

21 clear, 1 oversized (in back)

Rolling Hard Case Dimensions 38" x 23" x 23"

Soft Carry Case Dimensions 30" x 15" x 15"

## **Specifications**

Dimensions On Stand 73" x 39" x 25" @ 92 lbs.

Storage Pockets 21 clear

Rolling Hard Case Dimensions 38" x 23" x 23"

Soft Carry Case Dimensions 30" x 15" x 15"

You choose the packaging!