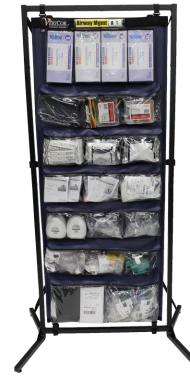

### **Response-Friendly™ MedKits**

A Response-Friendly™ MedKit provides specific care function supplies in a compact, pre-packaged single unit. Roll (or carry) the MedKit to the needed location and set it up within a minute to provide the medical care needed. Easy visibility and quick access to essential emergency supplies replaces incident chaos with precise organization and efficiency.

#### **Features**

- Supplies specific to care function
- Light, durable, roll-it-up design
- See-through zippered pockets
- Pre-attached straps and hooks enable various hanging options
- Highly visible ID holder
- · Easy to assemble stand

## **Specifications**

Dimensions On Stand 73" x 39" x 25"

Storage Pockets

21 clear, 1 oversized (in back)

Rolling Hard Case Dimensions 38" x 23" x 23"

Soft Carry Case Dimensions 30" x 15" x 15"

## Airway Management MedKit Model: MK-AM

The Airway Management MedKit is an UMO (Upright Medical Organizer) loaded with essential components needed to facilitate rapid airway management. Supplies include cricothyrotomy sets, CO2 detectors, tubes, resuscitators, etc.

#### **Features**

- The UMO (Upright Medical Organizer)
- Easy to assemble stand
- Items specific for airway management
- Packaging choice of rolling hard case or soft carry case
- SmartBook™ with critical data

## **Specifications**

Dimensions On Stand 73" x 39" x 25" @ 92 lbs.

Storage Pockets 21 clear

Rolling Hard Case Dimensions 38" x 23" x 23"

Soft Carry Case Dimensions 30" x 15" x 15"

You choose the packaging!