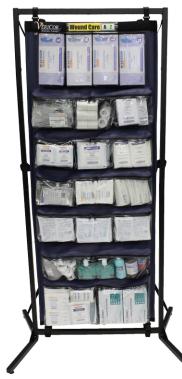

### **Response-Friendly™ MedKits**

A Response-Friendly™ MedKit provides specific care function supplies in a compact, pre-packaged single unit. Roll (or carry) the MedKit to the needed location and set it up within a minute to provide the medical care needed. Easy visibility and quick access to essential emergency supplies replaces incident chaos with precise organization and efficiency.

#### **Features**

- Supplies specific to care function
- Light, durable, roll-it-up design
- See-through zippered pockets
- Pre-attached straps and hooks enable various hanging options
- Highly visible ID holder
- · Easy to assemble stand

## **Specifications**

Dimensions On Stand 73" x 39" x 25"

Storage Pockets

21 clear, 1 oversized (in back)

Rolling Hard Case Dimensions 38" x 23" x 23"

Soft Carry Case Dimensions 30" x 15" x 15"