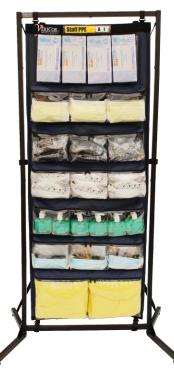

### **Staff Personal Protective Equipment MedKit**

**Model: MK-SPPE** 

The Staff Personal Protective Equipment MedKit is an UMO (Upright Medical Organizer) loaded with essential components needed for protecting staff, while performing patient care, during emergency situations. Supplies include glasses, gloves, gowns, masks, sanitizer, etc.

#### **Features**

- The UMO (Upright Medical Organizer)
- Easy to assemble stand
- Items specific to staff personal protective equipment
- A packaging choice between a rolling hard case or a soft carry case
- SmartBook™ with critical data

## **Specifications**

Dimensions On Stand 73" x 39" x 25" @ 98 lbs.

Storage Pockets 21 clear

Rolling Hard Case Dimensions 38" x 23" x 23"

Soft Carry Case Dimensions 30" x 15" x 15"

You choose the packaging!