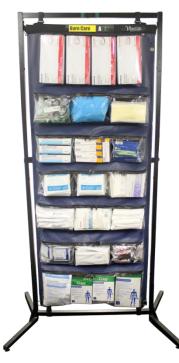

### **Response-Friendly™ MedKits**

A Response-Friendly™ MedKit provides specific care function supplies in a compact, pre-packaged single unit. Roll (or carry) the MedKit to the needed location and set it up within a minute to provide the medical care needed. Easy visibility and quick access to essential emergency supplies replaces incident chaos with precise organization and efficiency.

#### **Features**

- Supplies specific to care function
- Light, durable, roll-it-up design
- See-through zippered pockets
- Pre-attached straps and hooks enable various hanging options
- Highly visible ID holder
- · Easy to assemble stand

## **Specifications**

Dimensions On Stand 73" x 39" x 25"

Storage Pockets

21 clear, 1 oversized (in back)

Rolling Hard Case Dimensions 38" x 23" x 23"

Soft Carry Case Dimensions 30" x 15" x 15"