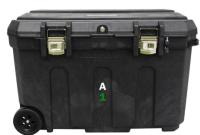

#### **Features**

- Supplies specific to care function
- Light, durable, roll-it-up design
- See-through zippered pockets
- Pre-attached straps and hooks enable various hanging options
- Highly visible ID holder
- · Easy to assemble stand

#### **Features**

- The UMO (Upright Medical Organizer)
- Easy to assemble stand
- Items specific for airway management
- Packaging choice of rolling hard case or soft carry case
- SmartBook™ with critical data

## **Specifications**

Dimensions On Stand 73" x 39" x 25" @ 92 lbs.

Storage Pockets 21 clear

Rolling Hard Case Dimensions 38" x 23" x 23"

Soft Carry Case Dimensions 30" x 15" x 15"

You choose the packaging!