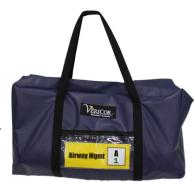

#### **Features**

- The UMO (Upright Medical Organizer)
- Easy to assemble stand
- Items specific for airway management
- Packaging choice of rolling hard case or soft carry case
- SmartBook™ with critical data

## **Specifications**

Dimensions On Stand 73" x 39" x 25" @ 92 lbs.

Storage Pockets 21 clear

Rolling Hard Case Dimensions 38" x 23" x 23"

Soft Carry Case Dimensions 30" x 15" x 15"

You choose the packaging!