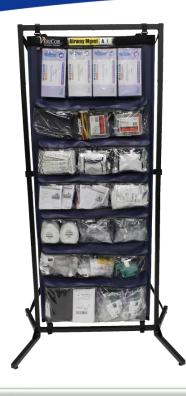

## Airway Management MedKit Model: MK-AM

The Airway Management MedKit is an UMO (Upright Medical Organizer) loaded with essential components needed to facilitate rapid airway management. Supplies include cricothyrotomy sets, CO2 detectors, tubes, resuscitators, etc.

#### **Features**

- The UMO (Upright Medical Organizer)
- Easy to assemble stand
- Items specific for airway management
- Packaging choice of rolling hard case or soft carry case
- SmartBook™ with critical data

## **Specifications**

Dimensions On Stand 73" x 39" x 25" @ 92 lbs.

Storage Pockets 21 clear

Rolling Hard Case Dimensions 38" x 23" x 23"

Soft Carry Case Dimensions 30" x 15" x 15"

You choose the packaging!