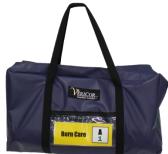

# Burn Care MedKit Model: MK-BC

The Burn Care MedKit is an Upright Medical Organizer (UMO) loaded with essential components needed for debridement and dressing of minor and major burns. Supplies include essential PPE, debridement kits, disposable cautery, silver sulfadiazine, sterile dressings & gauzes, etc.

#### **Features**

- The UMO (Upright Medical Organizer)
- Easy to assemble stand
- Items specific for burn care
- Packaging choice of rolling hard case or soft carry case
- SmartBook™ with critical data

## **Specifications**

Dimensions On Stand 73" x 39" x 25" @ 102 lbs.

Storage Pockets 21 clear

Rolling Hard Case Dimensions 38" x 23" x 23"

Soft Carry Case Dimensions 30" x 15" x 15"

You choose the packaging!