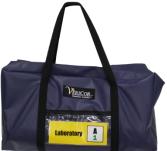

## Laboratory MedKit Model: MK-L

The Laboratory MedKit is an UMO (Upright Medical Organizer) loaded with essential components needed to preform phlebotomy and Point-Of-Care Testing (POCT), including Strep A, pregnancy and diabetes. Supplies include glucometer, test strips, specimen cups, etc.

#### **Features**

- The UMO (Upright Medical Organizer)
- Easy to assemble stand
- Items specific to laboratory needs
- Packaging choice of rolling hard case or soft carry case
- SmartBook™ with critical data

## **Specifications**

Dimensions On Stand 73" x 39" x 25" @ 91 lbs.

Storage Pockets 21 clear

Rolling Hard Case Dimensions 38" x 23" x 23"

Soft Carry Case Dimensions 30" x 15" x 15"

You choose the packaging!