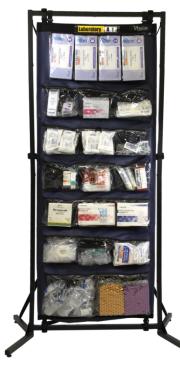

## Laboratory MedKit Model: MK-L

The Laboratory MedKit is an UMO (Upright Medical Organizer) loaded with essential components needed to preform phlebotomy and Point-Of-Care Testing (POCT), including Strep A, pregnancy and diabetes. Supplies include glucometer, test strips, specimen cups, etc.

#### **Features**

- The UMO (Upright Medical Organizer)
- Easy to assemble stand
- Items specific to laboratory needs
- Packaging choice of rolling hard case or soft carry case
- SmartBook™ with critical data

## **Specifications**

Dimensions On Stand 73" x 39" x 25" @ 91 lbs.

Storage Pockets 21 clear

Rolling Hard Case Dimensions 38" x 23" x 23"

Soft Carry Case Dimensions 30" x 15" x 15"

You choose the packaging!