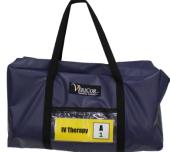

## **Intravenous Therapy MedKit**

**Model: MK-IT** 

The Intravenous MedKit is an UMO (Upright Medical Organizer) loaded with essential components needed for administering fluid hydration and antibiotics to patients.

Supplies include IV extension sets, tubing, fluids, start kits, etc.

#### **Features**

- The UMO (Upright Medical Organizer)
- Easy to assemble stand
- Items specific for intravenous therapy
- Packaging choice of rolling hard case or soft carry case
- SmartBook™ with critical data

### **Specifications**

Dimensions On Stand 73" x 39" x 25" @ 85 lbs.

Storage Pockets 21 clear

Rolling Hard Case Dimensions 38" x 23" x 23"

Soft Carry Case Dimensions 30" x 15" x 15"

You choose the packaging!