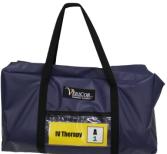

## **Intravenous Therapy MedKit**

**Model: MK-IT** 

The Intravenous MedKit is an UMO (Upright Medical Organizer) loaded with essential components needed for administering fluid hydration and antibiotics to patients.

Supplies include IV extension sets, tubing, fluids, start kits, etc.

### **Specifications**

Dimensions On Stand 73" x 39" x 25" @ 85 lbs.

Storage Pockets 21 clear

Rolling Hard Case Dimensions 38" x 23" x 23"

Soft Carry Case Dimensions 30" x 15" x 15"

You choose the packaging!