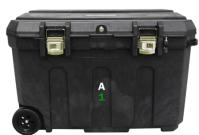

## **Specifications**

Dimensions On Stand 73" x 39" x 25"

Storage Pockets

21 clear, 1 oversized (in back)

Rolling Hard Case Dimensions 38" x 23" x 23"

Soft Carry Case Dimensions 30" x 15" x 15"

## **Specifications**

Dimensions On Stand 73" x 39" x 25" @ 92 lbs.

Storage Pockets 21 clear

Rolling Hard Case Dimensions 38" x 23" x 23"

Soft Carry Case Dimensions 30" x 15" x 15"

You choose the packaging!