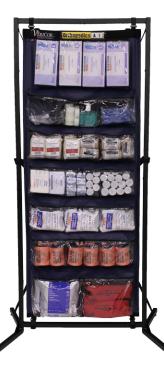

### **Response-Friendly™ MedKits**

A Response-Friendly™ MedKit provides specific care function supplies in a compact, pre-packaged single unit. Roll (or carry) the MedKit to the needed location and set it up within a minute to provide the medical care needed. Easy visibility and quick access to essential emergency supplies replaces incident chaos with precise organization and efficiency.

#### **Features**

- Supplies specific to care function
- Light, durable, roll-it-up design
- See-through zippered pockets
- Pre-attached straps and hooks enable various hanging options
- Highly visible ID holder
- · Easy to assemble stand

## **Specifications**

Dimensions On Stand 73" x 39" x 25"

Storage Pockets

21 clear, 1 oversized (in back)

Rolling Hard Case Dimensions 38" x 23" x 23"

Soft Carry Case Dimensions 30" x 15" x 15"