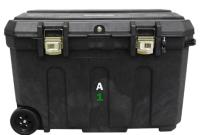

#### **Features**

- Supplies specific to care function
- Light, durable, roll-it-up design
- See-through zippered pockets
- Pre-attached straps and hooks enable various hanging options
- Highly visible ID holder
- · Easy to assemble stand

## **Specifications**

Dimensions On Stand 73" x 39" x 25"

Storage Pockets

21 clear, 1 oversized (in back)

Rolling Hard Case Dimensions 38" x 23" x 23"

Soft Carry Case Dimensions 30" x 15" x 15"