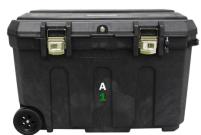

#### **Features**

- Supplies specific to care function
- Light, durable, roll-it-up design
- See-through zippered pockets
- Pre-attached straps and hooks enable various hanging options
- Highly visible ID holder
- · Easy to assemble stand

#### **Features**

- The UMO (Upright Medical Organizer)
- Easy to assemble stand
- Items specific for airway management
- Packaging choice of rolling hard case or soft carry case
- SmartBook™ with critical data

## **Specifications**

Dimensions On Stand 73" x 39" x 25" @ 92 lbs.

Storage Pockets 21 clear

Rolling Hard Case Dimensions 38" x 23" x 23"

Soft Carry Case Dimensions 30" x 15" x 15"

You choose the packaging!