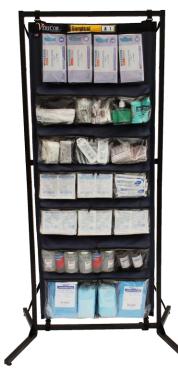

### **Response-Friendly™ MedKits**

A Response-Friendly™ MedKit provides specific care function supplies in a compact, pre-packaged single unit. Roll (or carry) the MedKit to the needed location and set it up within a minute to provide the medical care needed. Easy visibility and quick access to essential emergency supplies replaces incident chaos with precise organization and efficiency.

#### **Features**

- Supplies specific to care function
- Light, durable, roll-it-up design
- See-through zippered pockets
- Pre-attached straps and hooks enable various hanging options
- Highly visible ID holder
- · Easy to assemble stand

## **Specifications**

Dimensions On Stand 73" x 39" x 25"

Storage Pockets

21 clear, 1 oversized (in back)

Rolling Hard Case Dimensions 38" x 23" x 23"

Soft Carry Case Dimensions 30" x 15" x 15"