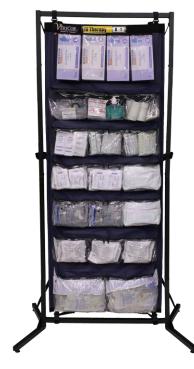

### **Response-Friendly™ MedKits**

A Response-Friendly™ MedKit provides specific care function supplies in a compact, pre-packaged single unit. Roll (or carry) the MedKit to the needed location and set it up within a minute to provide the medical care needed. Easy visibility and quick access to essential emergency supplies replaces incident chaos with precise organization and efficiency.

#### **Features**

- Supplies specific to care function
- Light, durable, roll-it-up design
- See-through zippered pockets
- Pre-attached straps and hooks enable various hanging options
- Highly visible ID holder
- · Easy to assemble stand

## **Specifications**

Dimensions On Stand 73" x 39" x 25"

Storage Pockets

21 clear, 1 oversized (in back)

Rolling Hard Case Dimensions 38" x 23" x 23"

Soft Carry Case Dimensions 30" x 15" x 15"