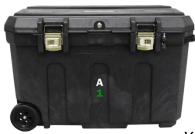

## **Specifications**

Dimensions On Stand 73" x 39" x 25"

Storage Pockets

21 clear, 1 oversized (in back)

Rolling Hard Case Dimensions 38" x 23" x 23"

Soft Carry Case Dimensions 30" x 15" x 15"

#### Standard MedKits

MK-AM Airway Management MK-MA

MK-BC Burn Care

MK-E Examination

MK-GIS GI/Suction\*

MK-IT IV Therapy

MK-L Basic Lab

MK-MA Medication Administration

MK-O Orthopedics

MK-RT Respiratory Therapy

MK-SPPE Staff PPE

MK-S Surgical

MK-WC Wound Care

\*includes two (2) protective cases & suction pumps

Go to Web Page >>

info@VeriCorMed.com (866) 469-6019