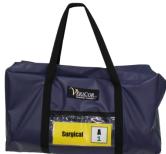

#### **Features**

- Supplies specific to care function
- Light, durable, roll-it-up design
- See-through zippered pockets
- Pre-attached straps and hooks enable various hanging options
- Highly visible ID holder
- · Easy to assemble stand

## **Specifications**

Dimensions On Stand 73" x 39" x 25"

Storage Pockets

21 clear, 1 oversized (in back)

Rolling Hard Case Dimensions 38" x 23" x 23"

Soft Carry Case Dimensions 30" x 15" x 15"