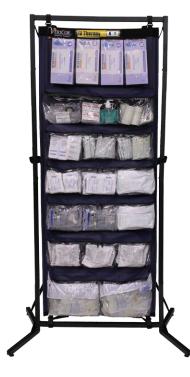

### **Response-Friendly™ MedKits**

A Response-Friendly™ MedKit provides specific care function supplies in a compact, pre-packaged single unit. Roll (or carry) the MedKit to the needed location and set it up within a minute to provide the medical care needed. Easy visibility and quick access to essential emergency supplies replaces incident chaos with precise organization and efficiency.

#### **Features**

- Supplies specific to care function
- Light, durable, roll-it-up design
- See-through zippered pockets
- Pre-attached straps and hooks enable various hanging options
- Highly visible ID holder
- · Easy to assemble stand

## **Specifications**

Dimensions On Stand 73" x 39" x 25"

Storage Pockets

21 clear, 1 oversized (in back)

Rolling Hard Case Dimensions 38" x 23" x 23"

Soft Carry Case Dimensions 30" x 15" x 15"