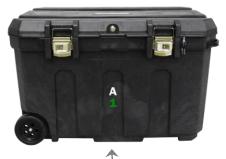

#### **Features**

- The UMO (Upright Medical Organizer)
- Easy to assemble stand
- Items specific for airway management
- Packaging choice of rolling hard case or soft carry case
- SmartBook™ with critical data

## **Specifications**

Dimensions On Stand 73" x 39" x 25" @ 92 lbs.

Storage Pockets 21 clear

Rolling Hard Case Dimensions 38" x 23" x 23"

Soft Carry Case Dimensions 30" x 15" x 15"

You choose the packaging!