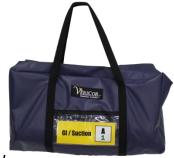

## **GI/Suction MedKit**

**Model: MK-GIS** 

The GI/Suction MedKit is an UMO (Upright Medical Organizer) loaded with essential components needed for gastrointestinal injuries and diseases in an emergency situation. Supplies include tubes, suction pumps, yankauers, etc.

#### **Features**

- The UMO (Upright Medical Organizer)
   & 2 protective cases
- · Easy to assemble stand
- Items specific to GI/Suctioning
- Packaging choice of rolling hard case or soft carry case
- SmartBook™ with critical data

## **Specifications**

Dimensions On Stand 73" x 39" x 25" @ 68 lbs.

Storage Pockets 21 clear

Rolling Hard Case Dimensions 38" x 23" x 23"

Soft Carry Case Dimensions 30" x 15" x 15"

You choose the UMO packaging!

Go to Web Page >>