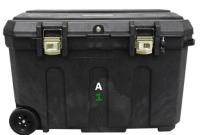

## **Specifications**

Dimensions On Stand 73" x 39" x 25"

Storage Pockets

21 clear, 1 oversized (in back)

Rolling Hard Case Dimensions 38" x 23" x 23"

Soft Carry Case Dimensions 30" x 15" x 15"

## **Specifications**

Dimensions On Stand 73" x 39" x 25" @ 92 lbs.

Storage Pockets 21 clear

Rolling Hard Case Dimensions 38" x 23" x 23"

Soft Carry Case Dimensions 30" x 15" x 15"

You choose the packaging!