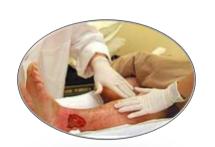

# Wound Care MedKit Model: MK-WC

The Wound Care MedKit is an UMO (Upright Medical Organizer) loaded with essential components needed for treating and managing minor burns, lacerations, punctures, abrasions, and abscesses. Supplies include gloves, tape, dressing, bandages, etc.

#### **Features**

- The UMO (Upright Medical Organizer)
- Easy to assemble stand
- Items specific for wound care
- Packaging choice of rolling hard case or soft carry case
- SmartBook™ with critical data

## **Specifications**

Dimensions On Stand 73" x 39" x 25" @ 99 lbs.

Storage Pockets 21 clear

Rolling Hard Case Dimensions 38" x 23" x 23"

Soft Carry Case Dimensions 30" x 15" x 15"

You choose the packaging!