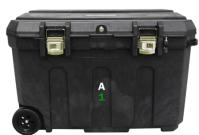

## **Specifications**

Dimensions On Stand 73" x 39" x 25"

Storage Pockets

21 clear, 1 oversized (in back)

Rolling Hard Case Dimensions 38" x 23" x 23"

Soft Carry Case Dimensions 30" x 15" x 15"

#### **Features**

- The UMO (Upright Medical Organizer)
- Easy to assemble stand
- Items specific for airway management
- Packaging choice of rolling hard case or soft carry case
- SmartBook™ with critical data

## **Specifications**

Dimensions On Stand 73" x 39" x 25" @ 92 lbs.

Storage Pockets 21 clear

Rolling Hard Case Dimensions 38" x 23" x 23"

Soft Carry Case Dimensions 30" x 15" x 15"

You choose the packaging!