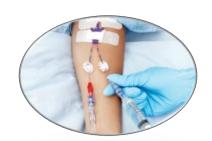

## **Intravenous Therapy MedKit**

**Model: MK-IT** 

The Intravenous MedKit is an UMO (Upright Medical Organizer) loaded with essential components needed for administering fluid hydration and antibiotics to patients.

Supplies include IV extension sets, tubing, fluids, start kits, etc.