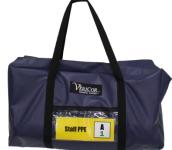

### **Staff Personal Protective Equipment MedKit**

**Model: MK-SPPE** 

The Staff Personal Protective Equipment MedKit is an UMO (Upright Medical Organizer) loaded with essential components needed for protecting staff, while performing patient care, during emergency situations. Supplies include glasses, gloves, gowns, masks, sanitizer, etc.

#### **Features**

- The UMO (Upright Medical Organizer)
- Easy to assemble stand
- Items specific to staff personal protective equipment
- A packaging choice between a rolling hard case or a soft carry case
- SmartBook™ with critical data

## **Specifications**

Dimensions On Stand 73" x 39" x 25" @ 98 lbs.

Storage Pockets 21 clear

Rolling Hard Case Dimensions 38" x 23" x 23"

Soft Carry Case Dimensions 30" x 15" x 15"

You choose the packaging!