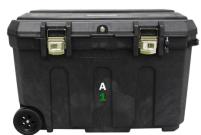

## **Specifications**

Dimensions On Stand 73" x 39" x 25"

Storage Pockets

21 clear, 1 oversized (in back)

Rolling Hard Case Dimensions 38" x 23" x 23"

Soft Carry Case Dimensions 30" x 15" x 15"

#### Standard MedKits

MK-AM Airway Management MK-MA

MK-BC Burn Care

MK-E Examination

MK-GIS GI/Suction\*

MK-IT IV Therapy

MK-L Basic Lab

MK-MA Medication Administration

MK-O Orthopedics

MK-RT Respiratory Therapy

MK-SPPE Staff PPE

MK-S Surgical

MK-WC Wound Care

\*includes two (2) protective cases & suction pumps

Go to Web Page >>

info@VeriCorMed.com (866) 469-6019