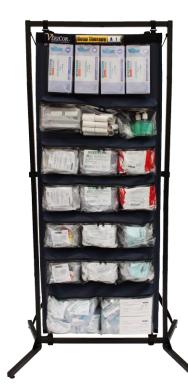

### **Response-Friendly™ MedKits**

A Response-Friendly™ MedKit provides specific care function supplies in a compact, pre-packaged single unit. Roll (or carry) the MedKit to the needed location and set it up within a minute to provide the medical care needed. Easy visibility and quick access to essential emergency supplies replaces incident chaos with precise organization and efficiency.

#### **Features**

- Supplies specific to care function
- Light, durable, roll-it-up design
- See-through zippered pockets
- Pre-attached straps and hooks enable various hanging options
- Highly visible ID holder
- · Easy to assemble stand

## **Specifications**

Dimensions On Stand 73" x 39" x 25"

Storage Pockets

21 clear, 1 oversized (in back)

Rolling Hard Case Dimensions 38" x 23" x 23"

Soft Carry Case Dimensions 30" x 15" x 15"