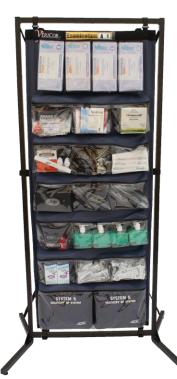

### **Response-Friendly™ MedKits**

A Response-Friendly™ MedKit provides specific care function supplies in a compact, pre-packaged single unit. Roll (or carry) the MedKit to the needed location and set it up within a minute to provide the medical care needed. Easy visibility and quick access to essential emergency supplies replaces incident chaos with precise organization and efficiency.

#### **Features**

- Supplies specific to care function
- Light, durable, roll-it-up design
- See-through zippered pockets
- Pre-attached straps and hooks enable various hanging options
- Highly visible ID holder
- · Easy to assemble stand

## **Specifications**

Dimensions On Stand 73" x 39" x 25"

Storage Pockets

21 clear, 1 oversized (in back)

Rolling Hard Case Dimensions 38" x 23" x 23"

Soft Carry Case Dimensions 30" x 15" x 15"