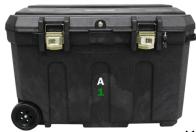

## **Specifications**

Dimensions On Stand 73" x 39" x 25"

Storage Pockets

21 clear, 1 oversized (in back)

Rolling Hard Case Dimensions 38" x 23" x 23"

Soft Carry Case Dimensions 30" x 15" x 15"

## **Specifications**

Dimensions On Stand 73" x 39" x 25" @ 92 lbs.

Storage Pockets 21 clear

Rolling Hard Case Dimensions 38" x 23" x 23"

Soft Carry Case Dimensions 30" x 15" x 15"

You choose the packaging!