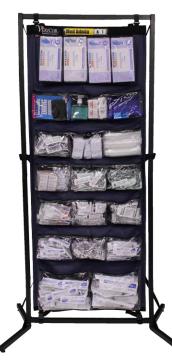

### **Response-Friendly™ MedKits**

A Response-Friendly™ MedKit provides specific care function supplies in a compact, pre-packaged single unit. Roll (or carry) the MedKit to the needed location and set it up within a minute to provide the medical care needed. Easy visibility and quick access to essential emergency supplies replaces incident chaos with precise organization and efficiency.

#### **Features**

- Supplies specific to care function
- Light, durable, roll-it-up design
- See-through zippered pockets
- Pre-attached straps and hooks enable various hanging options
- Highly visible ID holder
- · Easy to assemble stand

## **Specifications**

Dimensions On Stand 73" x 39" x 25"

Storage Pockets

21 clear, 1 oversized (in back)

Rolling Hard Case Dimensions 38" x 23" x 23"

Soft Carry Case Dimensions 30" x 15" x 15"