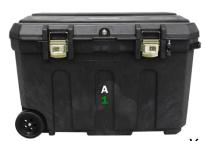

## **Specifications**

Dimensions On Stand 73" x 39" x 25"

Storage Pockets

21 clear, 1 oversized (in back)

Rolling Hard Case Dimensions 38" x 23" x 23"

Soft Carry Case Dimensions 30" x 15" x 15"

## **Specifications**

Dimensions On Stand 73" x 39" x 25" @ 92 lbs.

Storage Pockets 21 clear

Rolling Hard Case Dimensions 38" x 23" x 23"

Soft Carry Case Dimensions 30" x 15" x 15"

You choose the packaging!