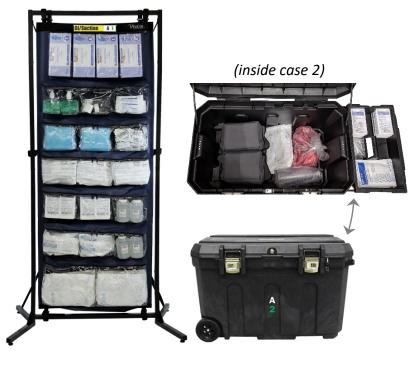

### **Response-Friendly™ MedKits**

A Response-Friendly™ MedKit provides specific care function supplies in a compact, pre-packaged single unit. Roll (or carry) the MedKit to the needed location and set it up within a minute to provide the medical care needed. Easy visibility and quick access to essential emergency supplies replaces incident chaos with precise organization and efficiency.

#### **Features**

- Supplies specific to care function
- Light, durable, roll-it-up design
- See-through zippered pockets
- Pre-attached straps and hooks enable various hanging options
- Highly visible ID holder
- · Easy to assemble stand

## **Specifications**

Dimensions On Stand 73" x 39" x 25"

Storage Pockets

21 clear, 1 oversized (in back)

Rolling Hard Case Dimensions 38" x 23" x 23"

Soft Carry Case Dimensions 30" x 15" x 15"